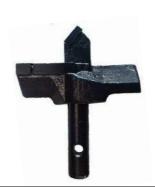

## MACBRO 3" and 4" Earth Tips

Heavy duty casting, with 10mm carbide leading edge to flight.

Designed as a replacement to fit std Lyco and Macbro Augers.

These Auger tips were designed by Macbro, in a range of sizes from 3" to 10" to suit existing Lyco and Macbro Augers. The 3"and 4" tips, have 3/4" shaft and 5/16" bolt hole. The 5"-6"-7"- 8"- 9" and 10" tips, have a 1" shaft and 3/8" bolt hole. High strength 10mm carbide tiles are fitted to leading edges.