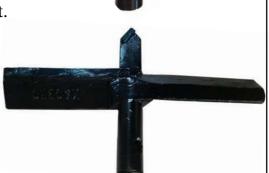

## MACBRO 5"-6"-7"-8"-9"and 10" Earth Tips

Heavy duty casting, with 10mm carbide leading edge to flight.

Contact us for more information and pricing on our new heavy duty cast earth auger tips.

Macbro industries. Ballarat. VIC. 3350 www.macbroindustries.com.au Ph: 03 5339 9741

These Auger tips were designed by Macbro, in a range of sizes from 3" to 10" to suit existing Lyco and Macbro Augers. The 3"and 4" tips, have 3/4" shaft and 5/16" bolt hole. The 5"-6"-7"- 8"- 9" and 10" tips, have a 1" shaft and 3/8" bolt hole. High strength 10mm carbide tiles are fitted to leading edges.